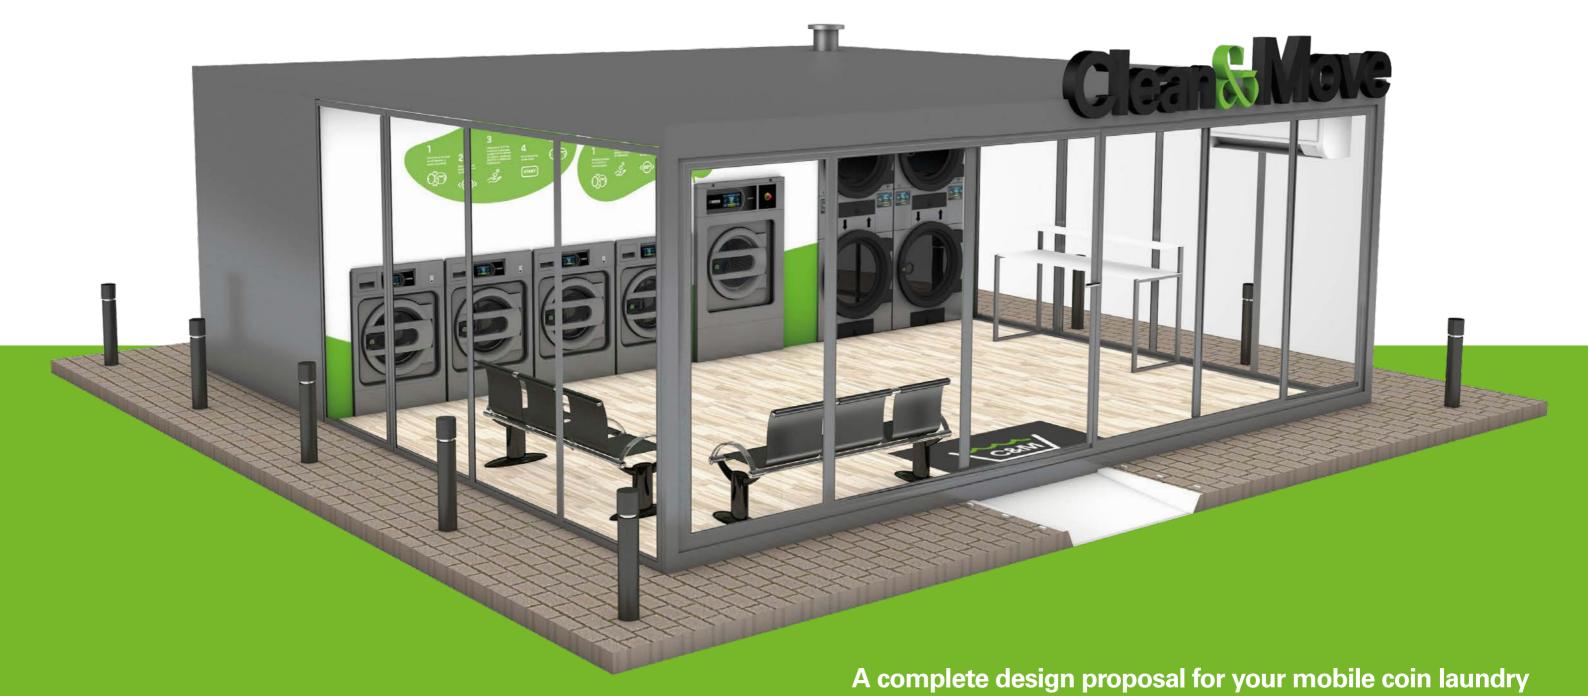

## COMPLETE DESIGN Clean& Move+

DOMUS proposal is CLEAN & GO by Domus. A daring, modern and functional design to create and decorate your own coin laundry: signalling, machine numbers, instructions, complements.