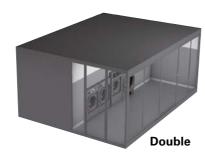

# Clean & Move

Mobility for the coin laundry





# Clean & Move Custom



#### **▼** MODULE TYPE







#### ▼ ADDITIONAL OPTIONS FOR PERSONALIZATION

DOMUS offers other options to complete the personalisation of your module, like the colour of the structure, accessories, etc.



- WATER HEATING SYSTEM (electrical, natural gas or propane gas) PROPANE GAS PACK
- ✓ AIR CONDITIONING
- **⊘** TW0-LEAF DOOR
- ✓ ACCESS RAMP FOR THE DISABLED
- **⊘** EXTRA VENTILATION GRILLE
- **⊘** DOMOTIC
- STAINLESS STEEL STRUCTURE
  - ... WHAT DO YOU NEED?

# Design the interior

The standard module is designed to be very light, with a front that allows you to see the elegance of its interior.



## COMPLETE DESIGN Clean& Move+

DOMUS proposal is CLEAN & GO by Domus. A daring, modern and functional design to create and decorate your own coin laundry: signalling, machine numbers, instructions, complements.

# Wa