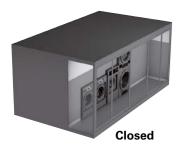

## What is the module like?

The module is designed to create an attractive space for the customer, at the same as offering optimum service and maintenance.

#### FRONT VIEW

What do we want from the front part?

A module which looks good from the outside, with large windows to allow people to recognize the business.

The module is designed for transportation with the machines inside.

All the installations referring to the machines come completed.

The machines are levelled at the top and therefore some plinths must be manufactured in the container.