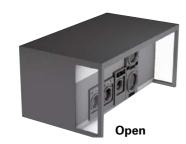

#### **REAR VIEW**

#### What do we want from the service zone?

The rear part is the service zone, which must provide easy access to the machinery and all the accessories. How? By including sliding doors.

Service and maintenance: the easiest.