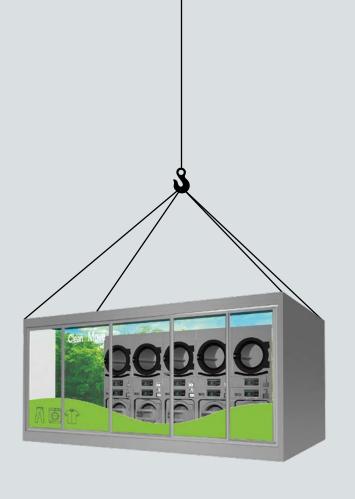

# Clean & Move

Mobility for the coin laundry

# Design the interior

The standard module is designed to be very light, with a front that allows you to see the elegance of its interior.

#### FRONT VIEW

What do we want from the front part?

A module which looks good from the outside, with large windows to allow people to recognize the business.