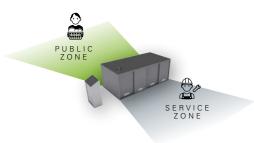

## What is the module like?

The module is designed to create an attractive space for the customer, at the same as offering optimum service and maintenance.

#### FRONT VIEW

What do we want from the front part?

A module which looks good from the outside, with large windows to allow people to recognize the business.

#### What do we want from the service zone?

The rear part is the service zone, which must provide easy access to the machinery and all the accessories. How? By including sliding doors.

Service and maintenance: the easiest.