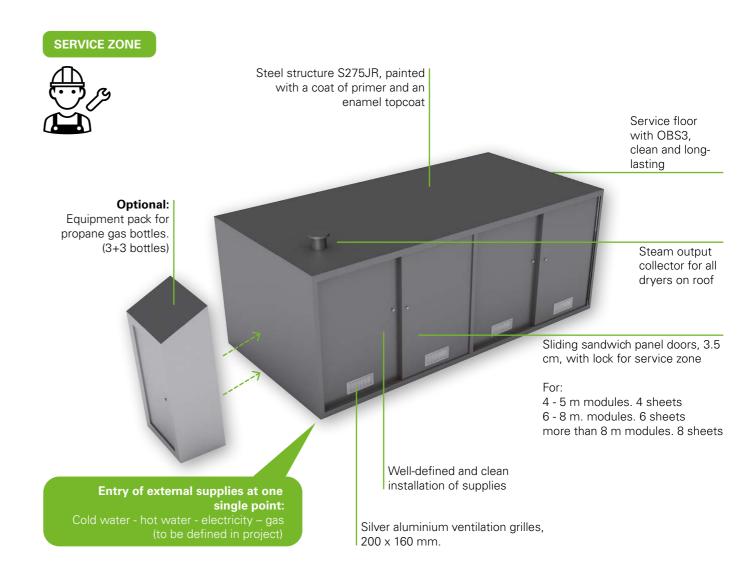

#### **REAR VIEW**

#### What do we want from the service zone?

The rear part is the service zone, which must provide easy access to the machinery and all the accessories. How? By including sliding doors.

Service and maintenance: the easiest.

The module is designed for transportation with the machines inside.

All the installations referring to the machines come completed.

The machines are levelled at the top and therefore some plinths must be manufactured in the container.

This design requires automatic dosing installed (in charge of the proprietor)

The machines are anchored to the floor.

6

7