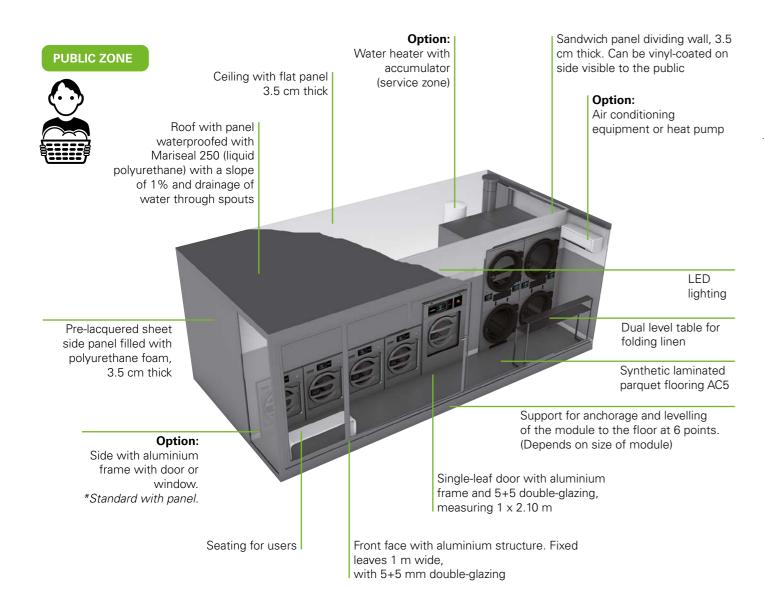

## What is the module like?

The module is designed to create an attractive space for the customer, at the same as offering optimum service and maintenance.

#### FRONT VIEW

What do we want from the front part?

A module which looks good from the outside, with large windows to allow people to recognize the business.