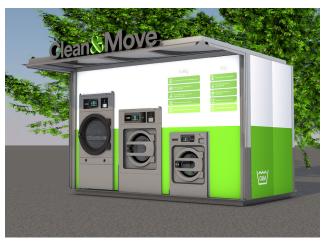

# **DHS HAT**

Equipped with an 18kg industrial washer DHS-18 TOUCH II HW and dryer DTT-18 E, and a Heavy Prof. washer HPW-10 TOUCH II HW V. They operate with mechanical coiners (1euro coins).

**HPL HAT** 

**DHS HAT** 