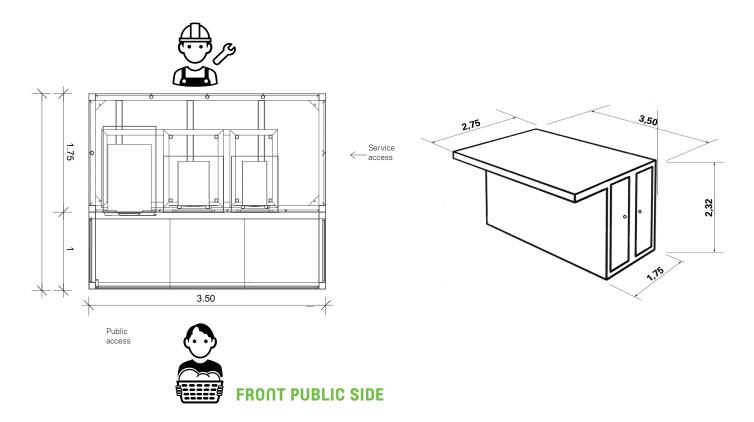

# **BACK SIDE - MACHINES**

Fully installed and tested machines, the connection installations are Plug and Play.

The interior installation is prepared for easy access, with approved electrical panel and installation in sight, protected, easy to interpret. The hot and cold water installation works with separate taps to facilitate disconnection. Boiler already installed. The fumes outlet of the dryer is located at the top, with a hat. The module is mounted on the same floor where it has to be installed, which facilitates the installation of drain outlets.

## FRONT PUBLIC SIDE

It has a structure roof for the protection of the public. The floor is the same as the street.