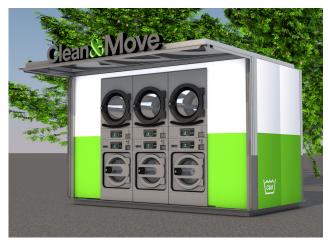

## HAT

Mobile coin laundry: 3,5m. long, it has a roof for the protection of the public using the laundry machines. Two available versions:

#### **HPL HAT**

Equipped with 3 columns Heavy Professional: HPW-10 TOUCH II HW V washer + HPD-10 M E stacked dryer. They operate with mechanical coiners (1euro coins).