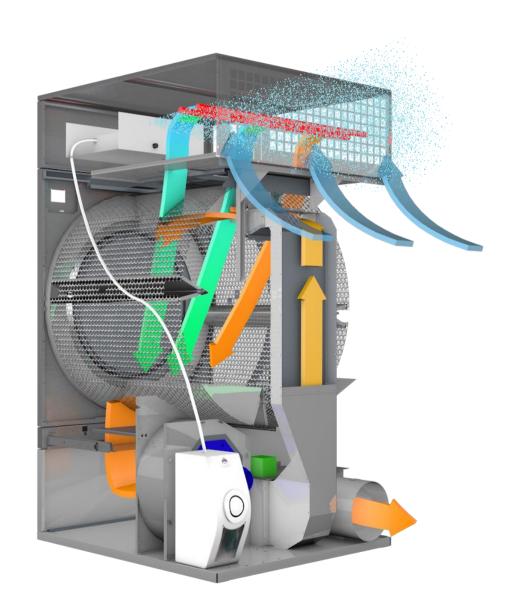

### **HOW DOES IT WORK?**

The perfume is vaporized by means of a spraying noozle over the drum so it mixes with the incoming air, that impregnates the linen with perfume, as it goes through the drum.

### **TECHNICAL FUNCTIONING:**

The bag with perfume is installed in a small compartment inside the dryer, with easy access from the back of the dryer.

3 - Vaporizing noozle

2 - Pump

- Compartment with perfume bag