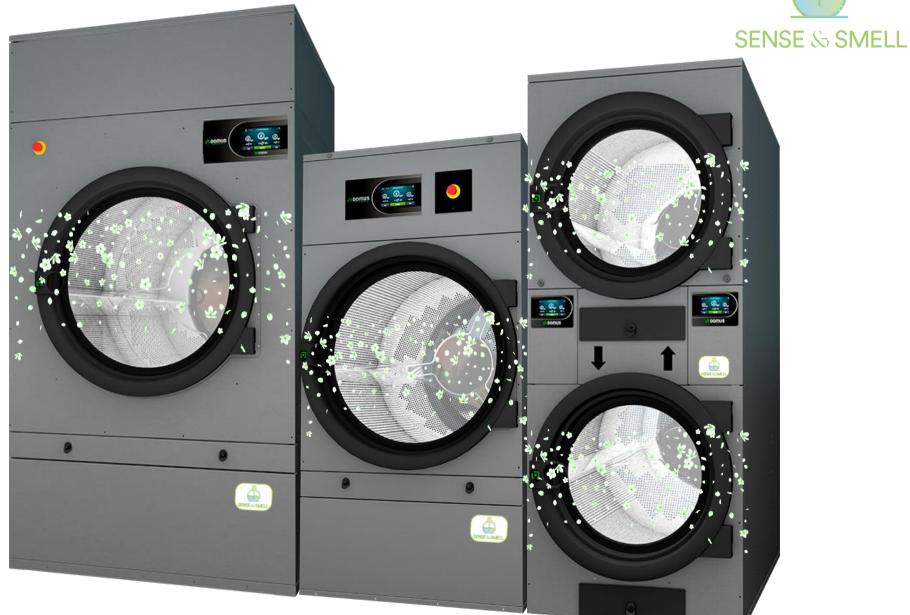

## **DRYERS RANGE:**

all industrial dryers with TOUCH II:

Single pocket Double pocket Heat pump

Not available in Heavy Professional dryers.

## IT CAN BE INSTALLED IN ALL DRYERS IN THE MARKET WITH TOUCH II