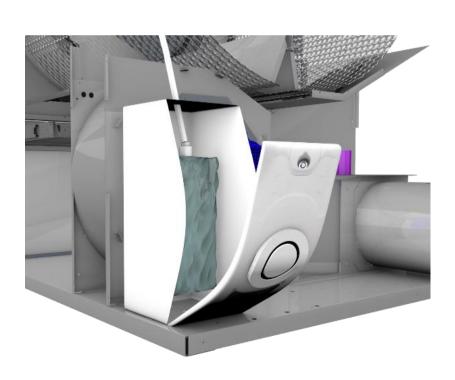

- In the compartment you can fit the 4 Lts. bottle.

## **INSTALLATION**

Distance from the back wall to change the perfume bag / bottle.