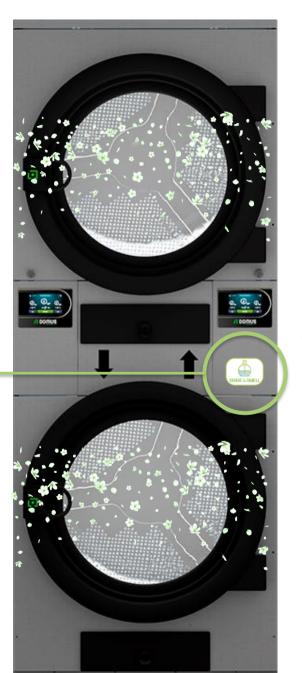

| DOSING KIT REF. |           |
|-----------------|-----------|
| MODEL           | REFERENCE |
| DRYER 11/14/18  | 19072517  |
| DRYER 23        | 19080908  |
| DRYER 28/36     | 19080909  |
| DRYER 45/60/80  | 19080910  |
| STACK DRYER     | 19080911  |

## LABEL:

To identify the dryers with this option installed.