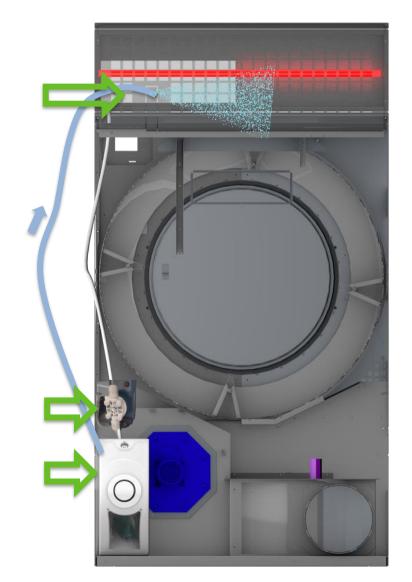

### **HOW DOES IT WORK?**

The perfume is vaporized by means of a spraying noozle over the drum so it mixes with the incoming air, that impregnates the linen with perfume, as it goes through the drum.

### **TECHNICAL FUNCTIONING:**

The bag with perfume is installed in a small compartment inside the dryer, with easy access from the back of the dryer.

3 - Vaporizing noozle

2 - Pump

- Compartment with perfume bag