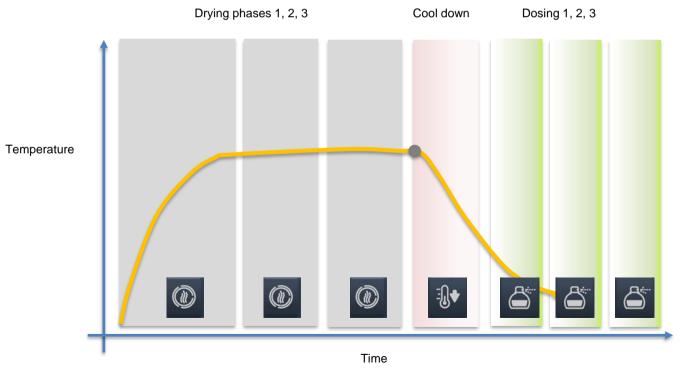

### TO CREATE A NEW PHASE

Cool

down

Dosing time

Heating

## TYPICAL DRYING CYCLE

WHAT CAN WE DO IN A DRYING PROGRAM?