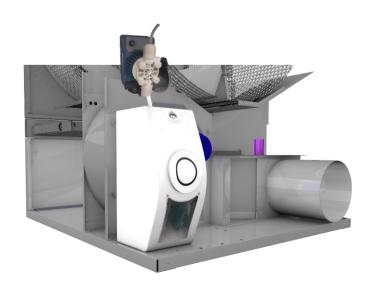

### **TECHNICAL FUNCTIONING:**

The bag with perfume is installed in a small compartment inside the dryer, with easy access from the back of the dryer.

3 - Vaporizing noozle

2 - Pump

- Compartment with perfume bag

- In the compartment you can fit the 4 Lts. bottle.