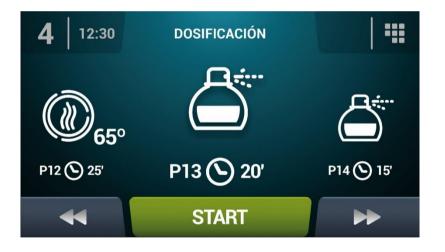

## **TOUCH II SCREEN**

- Dosing phase screen

STANDARD PHASES

|               | DOSING   |          | DOSING    | REVERSE  |          |
|---------------|----------|----------|-----------|----------|----------|
|               | TARGET   | DOSING   | AGITATION | DRUM     | ROTATION |
| NAME OF PHASE | TEMP. °C | TIME sec | TIME sec  | TIME sec | SPEED    |
| QUICK DOSING  | 50       | 3        | 60        | 30/30    | Level 3  |
| NORMAL DOSING | 40       | 6        | 120       | 60/30    | Level 3  |
| EXTRA DOSING  | 40       | 9        | 180       | 90/30    | Level 3  |