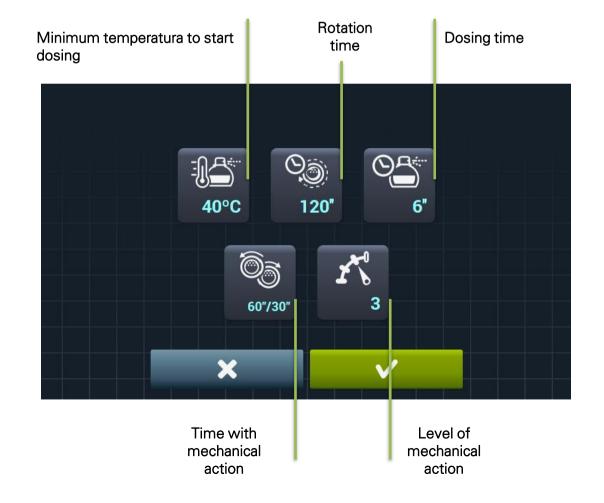

STANDARD PHASES

|               | DOSING   |          | DOSING    | REVERSE  |          |
|---------------|----------|----------|-----------|----------|----------|
|               | TARGET   | DOSING   | AGITATION | DRUM     | ROTATION |
| NAME OF PHASE | TEMP. °C | TIME sec | TIME sec  | TIME sec | SPEED    |
| QUICK DOSING  | 50       | 3        | 60        | 30/30    | Level 3  |
| NORMAL DOSING | 40       | 6        | 120       | 60/30    | Level 3  |
| EXTRA DOSING  | 40       | 9        | 180       | 90/30    | Level 3  |

## **TOUCH II SCREEN**

- Dosing phase screen