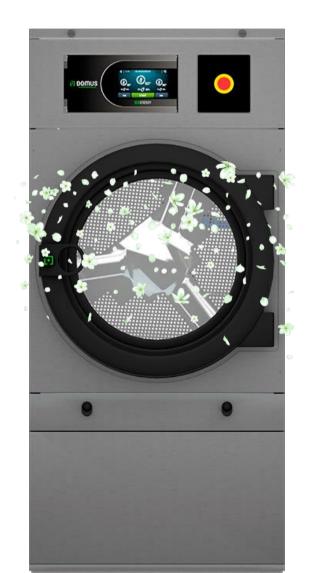

### **HOW DOES IT WORK?**

The perfume is vaporized by means of a spraying noozle over the drum so it mixes with the incoming air, that impregnates the linen with perfume, as it goes through the drum.

### **TECHNICAL FUNCTIONING:**

The bag with perfume is installed in a small compartment inside the dryer, with easy access from the back of the dryer.

3 - Vaporizing noozle

2 - Pump

- Compartment with perfume bag

- In the compartment you can fit the 4 Lts. bottle.