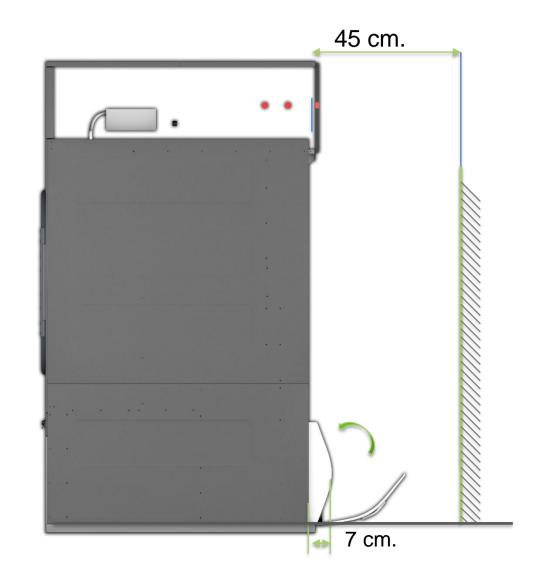

## **INSTALLATION**

Distance from the back wall to change the perfume bag / bottle.