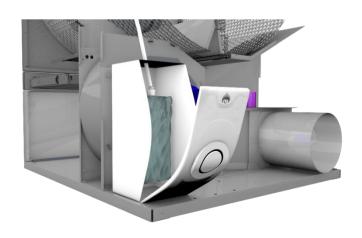

### **TECHNICAL FUNCTIONING:**

The bag with perfume is installed in a small compartment inside the dryer, with easy access from the back of the dryer.

3 - Vaporizing noozle

2 - Pump

- Compartment with perfume bag

- In the compartment you can fit the 4 Lts. bottle.