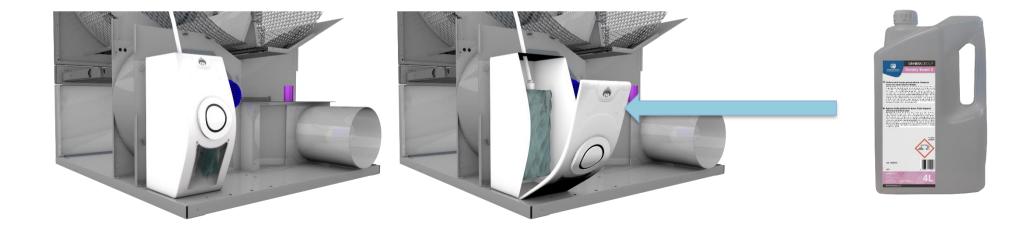

- In the compartment you can fit the 4 Lts. bottle.

## **CONSUMABLES:**

4 litres bottle (easy fit in the dryer compartment)
 → PURCHASE: Box with 3 bottles (3\*4 liters) = 12 lts.

## **INSTALLATION**

Distance from the back wall to change the perfume bag / bottle.