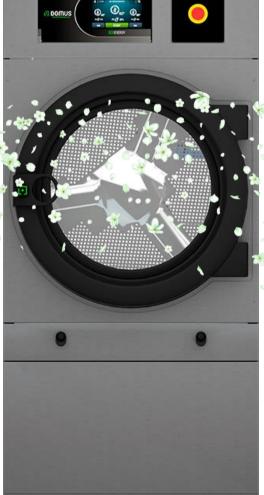

### **HOW DOES IT WORK?**

The perfume is vaporized by means of a spraying noozle over the drum so it mixes with the incoming air, that impregnates the linen with perfume, as it goes through the drum.

### **TECHNICAL FUNCTIONING:**

The bag with perfume is installed in a small compartment inside the dryer, with easy access from the back of the dryer.

3 - Vaporizing noozle

2 - Pump

- Compartment with perfume bag

- In the compartment you can fit the 4 Lts. bottle.