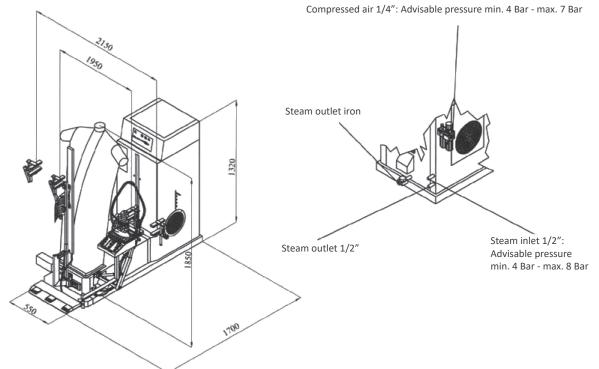

## **OPTIONS**

• Steam iron assembly

| TECHNICAL DATA                      | UNIT.          | MAC-SHIRT-C    |
|-------------------------------------|----------------|----------------|
| GENERAL DETAILS                     |                |                |
| Board dimensions                    | mm             | -              |
| Boiler                              | -              | No             |
| Boiler capacity                     | I              | -              |
| Compressor                          | -              | -              |
| Group of Iron                       | -              | Opt.           |
| Steam gun                           | -              | -              |
| Polished upper buck                 | -              | -              |
| POWER                               |                |                |
| Vacuum Motor                        | HP             | -              |
| Pump Motor                          | HP             | -              |
| Compressor motor (Mod. with option) | -              | -              |
| Boiler Heater (Mod. with option)    | -              | -              |
| Fan motor                           | HP             | 3              |
| CONNECTIONS                         |                |                |
| Ø Water inlet                       | BSP            | -              |
| Ø Boiler exhaust (mod. with boiler) | BSP            | -              |
| Ø Steam inlet                       | BSP            | 1/2"           |
| Ø Condensate outlet                 | BSP            | 1/2"           |
| Steam pressure                      | BAR            | 4-8            |
| Steam Consumption                   | Kg/h           | 20-30          |
| Ø Air inlet                         | BSP            | 1/4"           |
| Ø Air outlet                        | mm             | 1/4"           |
| Air pressure                        | BAR            | 6              |
| Air Consumption                     | NI/min         | 20             |
| DIMENSIONS / PACKING DIMENSIONS     |                |                |
| Net width / Gross width             | mm             | 1.900 / 1.940  |
| Net depth / Gross depth             | mm             | 1.600 / 1.190  |
| Net height / Gross height           | mm             | 1.850 / 1.850  |
| Net weight / Gross weight           | kg             | 189 / 276      |
| Volume                              | m <sup>3</sup> | 5,62 / 4,27    |
| OTHERS                              | _              |                |
| Voltage                             | Hz             | 400V III 50/60 |
| Sound level                         | dB             | 70             |