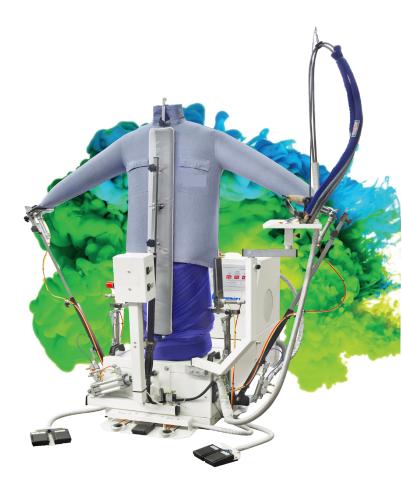

## MAC-SHIRT-C SHIRTS FORM FINISHER

## **FEATURES**

- For both water washed or dry cleaned shirts, anoraks or jackets
- Without boiler: to be connected to a central steam supply.
- Can be installed with a steam generator GV-24 22 KW
- Two sleeve stretchers with double independent traction.
- Front heated and reclining panel.
- Automatic carriage with photocell for the stretching of side and back part.
- Powerful 3 HP fan.
- Button placket part of the dummy with suction.
- Electronic card featuring nine programs for an automatic working cycle.
- Pneumatically operated air flow regulation device.
- Manually adjustable shoulder width.
- Pneumatically adjustable height of dummy.
- Air working pressure: 5-6 bar.
- Air consumption: 20 NI/min.
- Voltage 400V III+N / 230V III 50-60 Hz