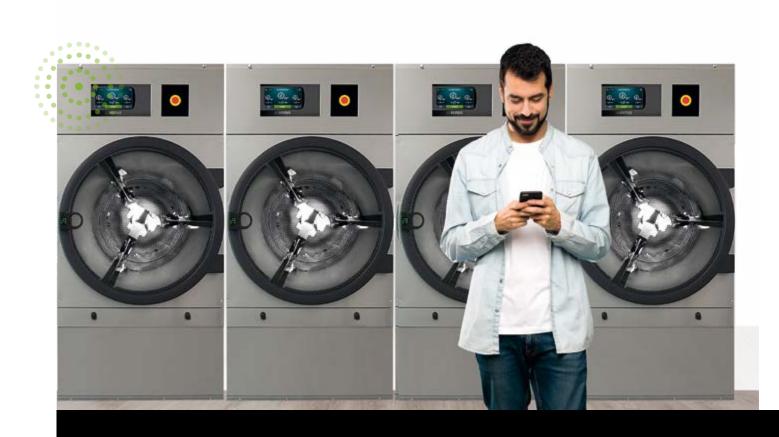

## DOMUSCONNECT

All our TOUCH II washers, dryers and flatwork ironers feature remote IoT connection.

DOMUSCONNECT gives our customers the piece of mind of having control over their business remotely, so they can manage it no matter where they are.

#### AN ENTIRE DIGITAL WORLD TO SUPPORT CUSTOMERS

All machine data is sent to your mobile device for easy analysis and engagement. Making business operations secure and efficient for optimal time management and profit.