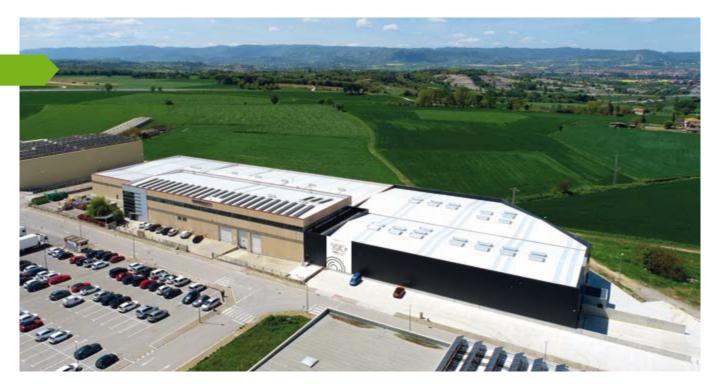

### 9 Plants

spread around the world to manufacture our products

working to provide solutions to every market

We currently possess three industrial laundry equipment manufacturing plants, which operate closely together in complete synergy with each other. Two of the manufacturing plants are located in Spain, with a 14,000 m<sup>2</sup> plant in Barcelona and a 50,000 m<sup>2</sup> plant in the Basque Country. The third plant, measuring 4,000 m<sup>2</sup>, is located in Lamotte Beuvron (France).

These state-of-the-art plants meet the needs of a constantly evolving business: new products and technology, growing markets, etc.