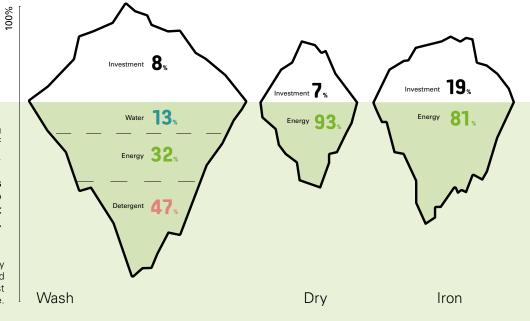

#### Chemicals

Our washers are designed with features to ensure using the smallest amount of chemicals is easy.

The cost of machines at a laundry service is the tip of the iceberg.

Here at Domus we focus on the part you can't see to offer efficiency throughout a machine's life cycle.

> \*Example of a laundry service with 50% linen and 50% towelling over the first 10 years of service.