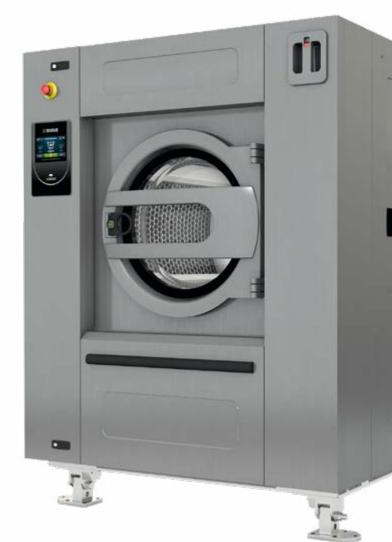

## DOMUSCONNECT

All our TOUCH II washers, dryers and flatwork ironers feature remote IoT connection.

DOMUSCONNECT gives our customers the piece of mind of having control over their business remotely, so they can manage it no matter where they are.

### TOUCH II

This high-performance microprocessor with a 7" touch screen is featured on all our high-end washers, dryers and flatwork ironers.

#### AN ENTIRE DIGITAL WORLD TO SUPPORT CUSTOMERS

All machine data is sent to your mobile device for easy analysis and engagement. Making business operations secure and efficient for optimal time management and profit.