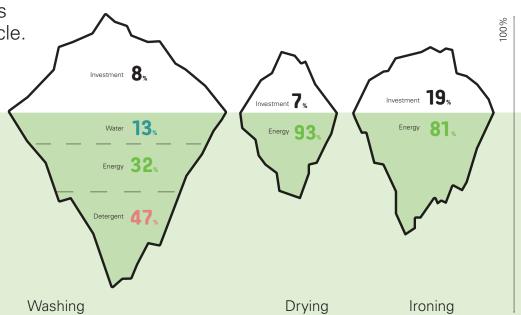

## **EFFICIENCY**

In a laundry, the machinery is the visible part of an iceberg.

At Domus we pay attention to the part that cannot be seen, to optimize resources throughout its life cycle.

<sup>\*</sup>Example of a typical laundry with 50% flatwork and 50% terry, during the first 10 years of life.

At DOMUS we offer a wide variety of features to improve the efficiency of our industrial washing machines and dryers, to ensure that optimum use is made of water and chemicals in each wash cycle, as well as reducing energy consumption to a minimum. We can achieve savings of 70% in water and 45% in energy with the weighing kit option combined with the ECOTANK accessory.

#### **ADVANTAGES**

On a DHS-80C TOUCH II washer with 50% load, savings of up to 70% in water and 45% in electricity are achieved.