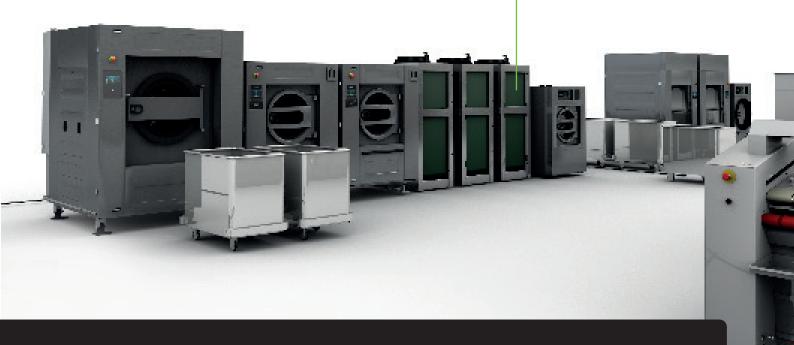

We have a wide range of front washers from 8 to 120 kg, sanitary barrier washers, dryers up to 80 kg and wall ironers with folder, folders and accessories such as the Ecotank.

# INDUSTRIAL LAUNDRY

At DOMUS we have specialized in manufacturing industrial laundry machinery, using the latest technology to offer **efficiency and productivity** for your business.