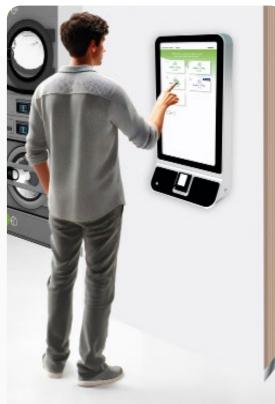

#### **DOMUS**

The large touch screen and intuitive interface make the whole process quick and easy. With just a few touches, the customer can select the machine or service, choose the programme and pay, all within seconds.

- **1**. Select the language.
- 2. Choose a service: washing, drying, or any other available option.
- **3.** Pick a machine.
- **4.** Select a programme.
- 5. Pay by card or contactless mobile.
- 6. Load the laundry and press 'START' on the selected machine.