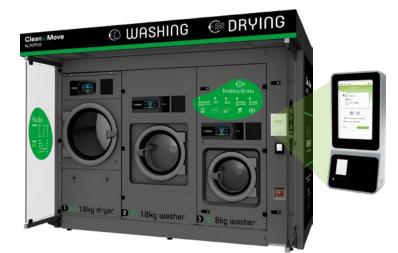

#### Wall or foot mounting

Ready for wall or tripod mounting (not included).

Use it in your laundry, with as many machines as you want, or add it to a Clean&Move module.

# Integration with Clean&Move

Compatible for installation in Clean&Move mobile laundry modules (option).