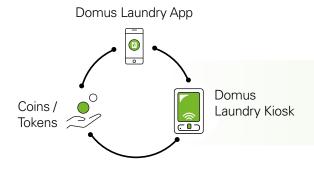

# Compatible with other payment systems

It can coexist with other payment methods you have in your laundry: coins / tokens or the DOMUS LAUNDRY payment App.