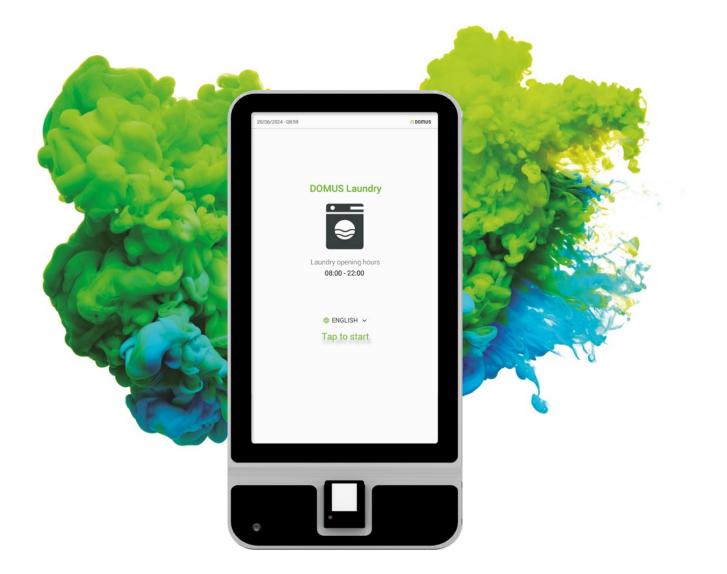

### What is the DOMUS LAUNDRY KIOSK?

The DOMUS LAUNDRY KIOSK is the new and revolutionary contactless payment centre designed to optimise the financial management of your self-service laundry and facilitate payments to your customers.

With an elegant, modern design and touch screens in two sizes, it allows the selection of machines, programmes and payments by contactless reader as well as a more comfortable and secure management of your income.