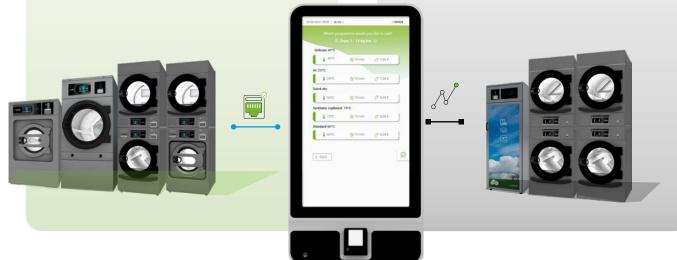

# EASY TO INSTALL

DOMUS LAUNDRY KIOSK will be able to manage all machines with TOUCH II, M control or other equipment via Ethernet or pulse connection.

The connection types can be combined with each other:

**Ethernet (TOUCH II)**: thanks to the standard Ethernet connectivity on all machines with TOUCH II, you can easily connect your machines.

- Very easy to connect and link.
- No extras or additional wiring.\*
- Quick and easy.
- You can connect as many machines as you want.

\*Machines must be connected to the IoT via an Ethernet cable.

**Pulses (option)**: by means of a pulse card and wiring, you can add other machines without TOUCH II and other equipment or services.

- Very versatile.
- Requires pulse card (option) and additional wiring between the kiosk and each machine.
- A maximum of 8 machines can be connected per KIOSK.