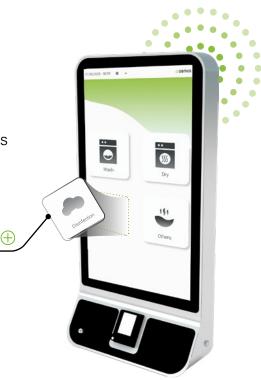

#### **DOMUS**

The large touch screen and intuitive interface make the whole process quick and easy. With just a few touches, the customer can select the machine or service, choose the programme and pay, all within seconds.

- **1**. Select the language.
- 2. Choose a service: washing, drying, or any other available option.
- **3.** Pick a machine.
- **4.** Select a programme.
- 5. Pay by card or contactless mobile.
- 6. Load the laundry and press 'START' on the selected machine.