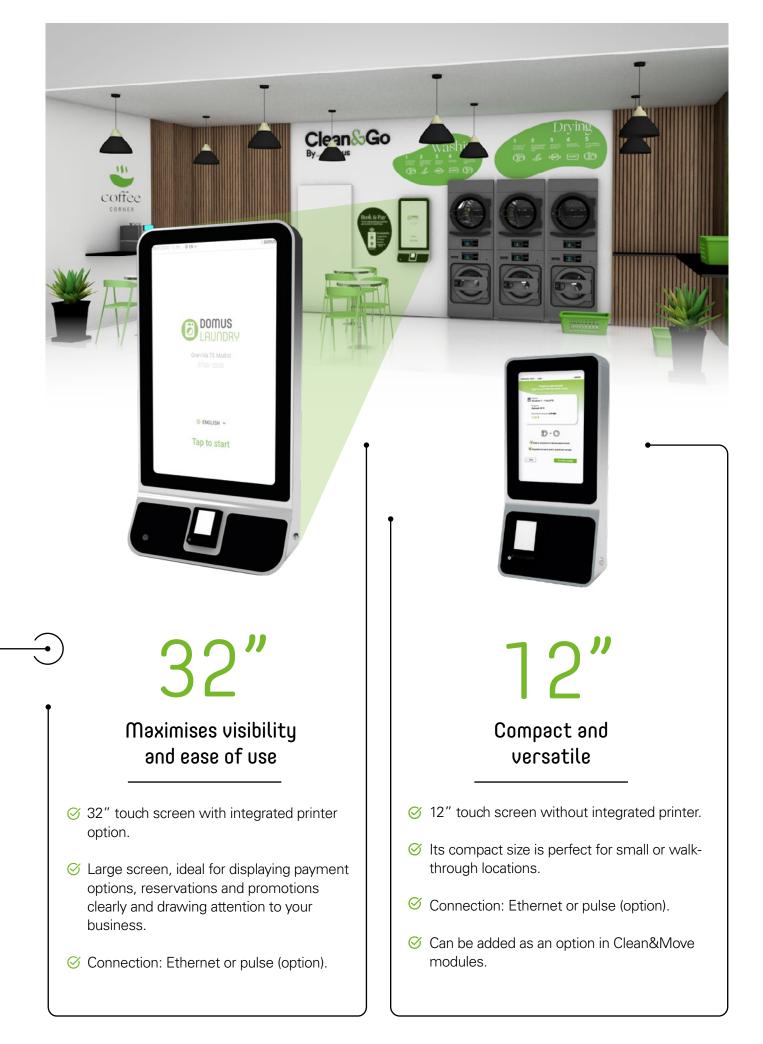

With an elegant, modern design and touch screens in two sizes, it allows the selection of machines, programmes and payments by contactless reader as well as a more comfortable and secure management of your income.

#### Easy access to components

Designed to facilitate technical work from both the back and front.\*\*

<sup>\*\*</sup>It is recommended to leave at least 25 cm to the left to allow front access. The 12" model has rear access only.

#### Wall or foot mounting

Ready for wall or tripod mounting (not included).

Use it in your laundry, with as many machines as you want, or add it to a Clean&Move module.