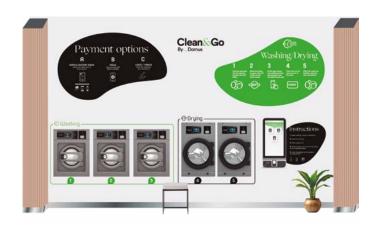

#### All the tools to be successful with your launderette

At DOMUS we make it easy for you. We offer you a wide range of machinery with different accessories and payment methods available like a coin acceptor, the brand new **DOMUS LAUNDRY KIOSK** (p. 6) or the **DOMUS LAUNDRY APP** as well as a complete and very attractive design proposal for your premises.

With DOMUS, starting up a self-service laundry business is something you will find easy, affordable and safe in equal parts.

Firstly, it should be stressed that we offer you the possibility of opening a self-service laundry business with state-of-the-art equipment: the most advanced technology, connectivity, total control of the business, efficient machines, a new central pay DOMUS LAUNDRY KIOSK which is connected to DomusConnect (IoT), a nice design for your shop, and all the signage and instructions ready to be resized and printed, as you can see below and next page with real examples.

We make available to you the **Clean&Go Brand Manual**, along with the type design of a shop, from the posters to the signage, leaflets and other concepts with the Clean&Go aesthetics, so you don't have to worry about designing all of these details. You will only need to adapt it to your needs and print or paint.