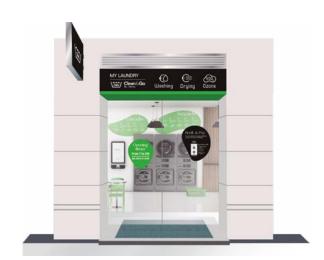

#### DOMUSLAUNDRY KIOSK

#### Transforming laundry management and user experience

The brand **new DOMUS LAUNDRY KIOSK** payment centre is designed to revolutionize how businesses manage their laundry facilities, this cutting-edge solution connects seamlessly to machines **via Ethernet or pulses**, offering **centralized contactless payment**.

What sets the DOMUS LAUNDRY KIOSK apart is its **integration with the IoT DOMUS CONNECT platform**, enabling remote control and analysis of data. With two models available—a 32" (with or without printer) and 12" models—this solution caters to diverse business needs, whether for established ventures or Clean & Go projects.