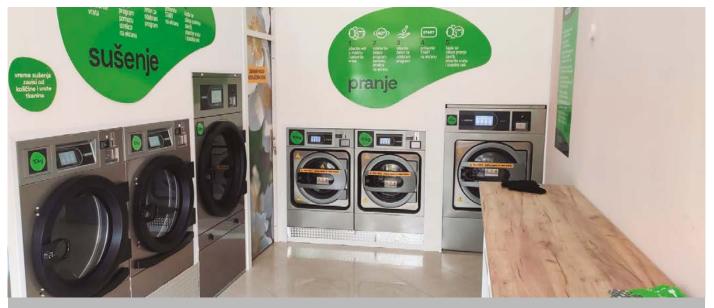

#### Clean & Go

#### All the tools to be successful with your launderette

At DOMUS we make it easy for you. We offer you a wide range of machinery with different accessories and payment methods available like a coin acceptor, the brand new **DOMUS LAUNDRY KIOSK** (p. 6) or the **DOMUS LAUNDRY APP** as well as a complete and very attractive design proposal for your premises.

With DOMUS, starting up a self-service laundry business is something you will find easy, affordable and safe in equal parts.

Firstly, it should be stressed that we offer you the possibility of opening a self-service laundry business with state-of-the-art equipment: the most advanced technology, connectivity, total control of the business, efficient machines, a new central pay DOMUS LAUNDRY KIOSK which is connected to DomusConnect (IoT), a nice design for your shop, and all the signage and instructions ready to be resized and printed, as you can see below and next page with real examples.