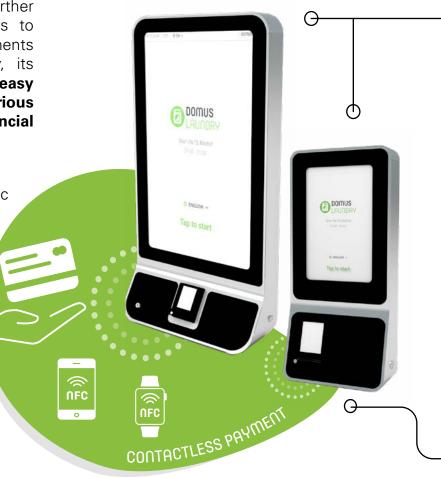

#### Transforming laundry management and user experience

The brand **new DOMUS LAUNDRY KIOSK** payment centre is designed to revolutionize how businesses manage their laundry facilities, this cutting-edge solution connects seamlessly to machines **via Ethernet or pulses**, offering **centralized contactless payment**.

What sets the DOMUS LAUNDRY KIOSK apart is its **integration with the IoT DOMUS CONNECT platform**, enabling remote control and analysis of data. With two models available—a 32" (with or without printer) and 12" models—this solution caters to diverse business needs, whether for established ventures or Clean & Go projects.

Launching in September 2024, the DOMUS LAUNDRY payment APP further enhances convenience, allowing users to make remote reservations and payments via their mobile phones. Additionally, its versatility shines through, offering easy installation, compatibility with various payment systems, and efficient financial management.

Safety is paramount, with electronic payment and contactless transactions ensuring a **secure user experience**. Moreover, the issuance of proof of payment/service enhances transparency and trust.

The DOMUS LAUNDRY KIOSK not only improves the customer experience but also simplifies business management, providing security and peace of mind for both users and owners. It's the perfect