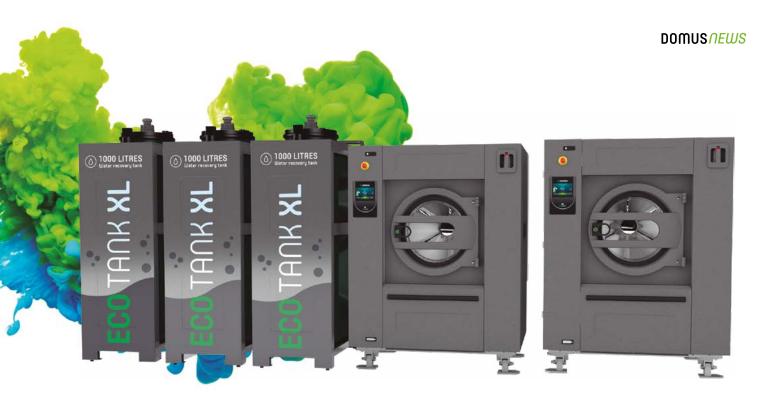

On the other hand, our range of industrial washers, including high-speed washers like the DHS series, low-speed washers like

45/60/80 tumble dryers, simplify loading

the DLS series, and sanitary barrier washers such as the ASM, DHB, and ASA models, now offer the **option to connect ECOTANK** / **ECOTANK** XL water recovery tanks as a separte kit.

ECOTANKS allows for efficient water recycling, reducing water consumption and environmental impact. Moreover, a hose and fittings kit is available for easy installation, ensuring seamless integration with the new **ECOTANK XL. It also has a new and stylish design with skinplate.** 