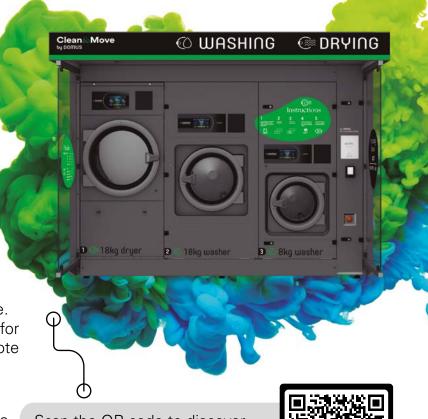

#### Innovative mobility and efficiency for a modern laundry

Set to launch in September 2024, the **new compact Clean & Move** is poised to transform laundry management with its innovative design and comprehensive features. This all-in-one solution **houses three essential machines** within its compact frame: an 18 kg washing machine, and an 18 kg dryer, along with several accessories.

It is configured as a mobile laundry unit, it comes equipped for centralised payments and can seamlessly integrate the **new DOMUS LAUNDRY KIOSK** for added convenience.

This flexibility makes it an ideal choice for a wide range of applications, from remote locations to temporary setups.

For those looking to further enhance sustainability and functionality, optional accessories like **solar panels** and winter packs are available, offering economic savings and operational adaptability in diverse environments and **automation system**, providing users with advanced control and monitoring capabilities.

Moreover, the **Clean & Move** boasts **reduced installed power**, ensuring energy efficiency without compromising performance. Its compact size allows for easy transportation, with the unique ability to load four boxes per 12-meter truck—unmatched in the market.